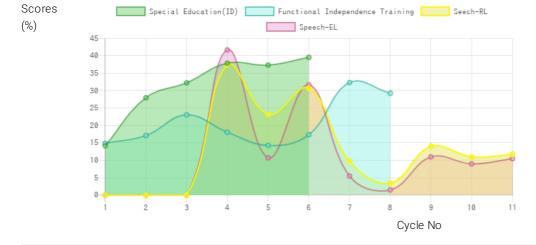

#### **Progress Report**

|               | Speech                           | Special Education(ID)    | Functional Independence Training |
|---------------|----------------------------------|--------------------------|----------------------------------|
| Evaluation No | RL - EL - Month - Year           | Score % - Month - Year   | Score % - Month - Year           |
|               | 0.2266 - February - 2016         | _                        | _                                |
|               | 0.2188 - September - 2016        | _                        | _                                |
| 3             | 0.1731 - April - 2017            | _                        | _                                |
| 1             | 23.25% - 10.75% - July - 2018    | 14.19% - August - 2018   | 17.14% - June - 2018             |
| 5             | 9.75% - 5.50% - February - 2019  | 28.03% - February - 2019 | 18.1% - January - 2019           |
| 5             | 3.50% - 1.50% - August - 2019    | 32.31% - August - 2019   | 14.29% - July - 2019             |
| 7             | 14.00% - 11.00% - March - 2020   | 37.95% - March - 2020    | 17.38% - January - 2020          |
| 3             | 11.00% - 9.00% - December - 2020 | 37.40% - December - 2020 | 32.38% - December - 2020         |
| )             | 11.75% - 10.50% - July - 2021    | 39.62% - July - 2021     | 29.29% - August - 2021           |
| 10            |                                  |                          |                                  |
| 1             |                                  |                          |                                  |

Note: Variations in therapy outcome are due to several factors including the health of the child at the time of evaluation.

## **Progress Report Graph**

Information:- CP - Cerebral Palsy; SB - Spina bifida; MD - Muscular Dystrophy; CTEV - Clubfoot; ID - Intellectual Disability; CP, MD - Cerebral Palsy/Multiple Disabilities; LV - Low Vision; TB - Total Blind; ADHD - Attention Deficit Hyperactive Disorder; DB - Deaf Blind; RL - Receptive language; EL - Expressive language;